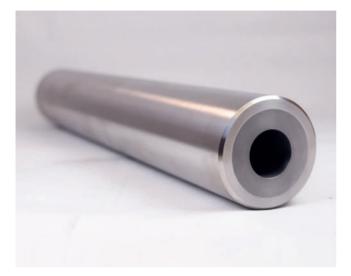

# 07.Machining

www.**sycdokum**.com

Our machining department, which contains various horizontal and vertical lathes, vertical machining centers, and horizontal machining centers with precise indexes, including C and Y axis, is where sensitive touches are created in the casting journey.