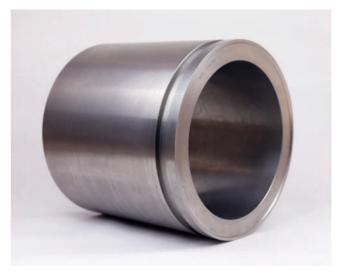

# 07.Machining

www.**sycdokum**.com

Our machining department, which contains various horizontal and vertical lathes, vertical machining centers, and horizontal machining centers with precise indexes, including C and Y axis, is where sensitive touches are created in the casting journey.