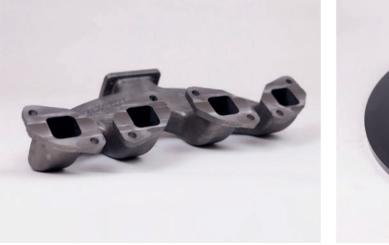

## 05.Foundry

www.**sycdokum**.com

Our foundry features two 2.5 ton dual-track Eges induction furnaces and two 1.5 ton power-track Inductotherm induction furnaces; Disamatic has vertical molding, horizontal graded molding, and centrifugal casting technologies. After that, it uses grinding and continual cleaning machinery to prepare the pieces for transportation.