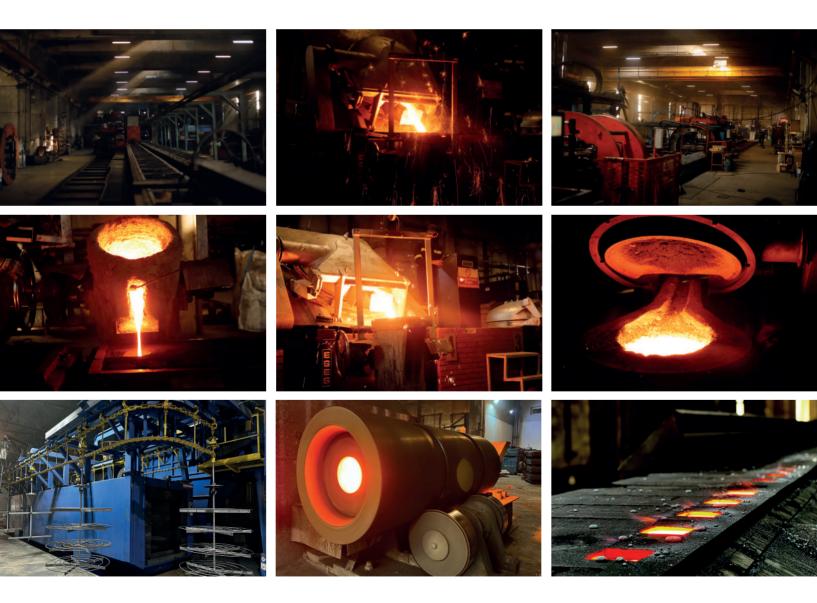

## 05.Foundry

www.**sycdokum**.com

Our foundry features two 2.5 ton dual-track Eges induction furnaces and two 1.5 ton power-track Inductotherm induction furnaces; Disamatic has vertical molding, horizontal graded molding, and centrifugal casting technologies. After that, it uses grinding and continual cleaning machinery to prepare the pieces for transportation.