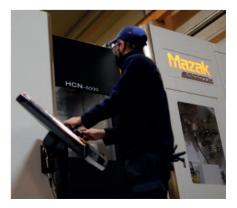

# 07.Machining

www.**sycdokum**.com

Our machining department, which contains various horizontal and vertical lathes, vertical machining centers, and horizontal machining centers with precise indexes, including C and Y axis, is where sensitive touches are created in the casting journey.