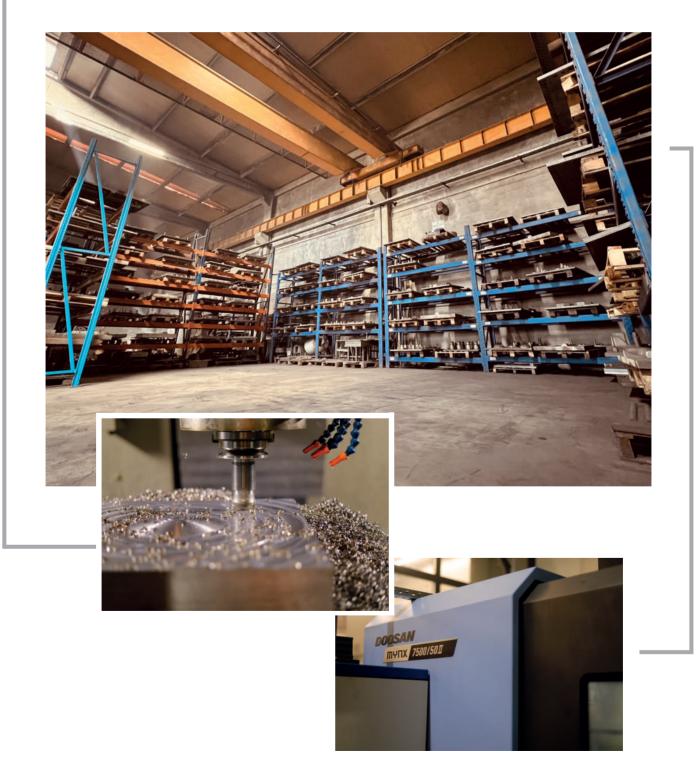

# 07.Machining

www.**sycdokum**.com

Our machining department, which contains various horizontal and vertical lathes, vertical machining centers, and horizontal machining centers with precise indexes, including C and Y axis, is where sensitive touches are created in the casting journey.