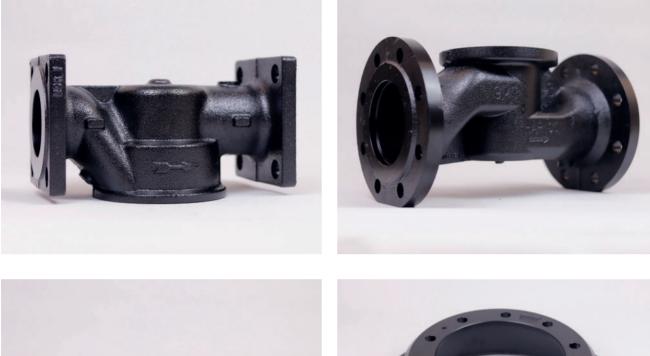

## 05.Foundry

www.**sycdokum**.com

Our foundry features two 2.5 ton dual-track Eges induction furnaces and two 1.5 ton power-track Inductotherm induction furnaces; Disamatic has vertical molding, horizontal graded molding, and centrifugal casting technologies. After that, it uses grinding and continual cleaning machinery to prepare the pieces for transportation.