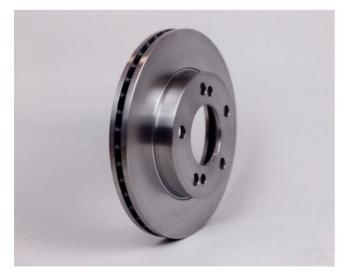

# 07.Machining

www.**sycdokum**.com

Our machining department, which contains various horizontal and vertical lathes, vertical machining centers, and horizontal machining centers with precise indexes, including C and Y axis, is where sensitive touches are created in the casting journey.