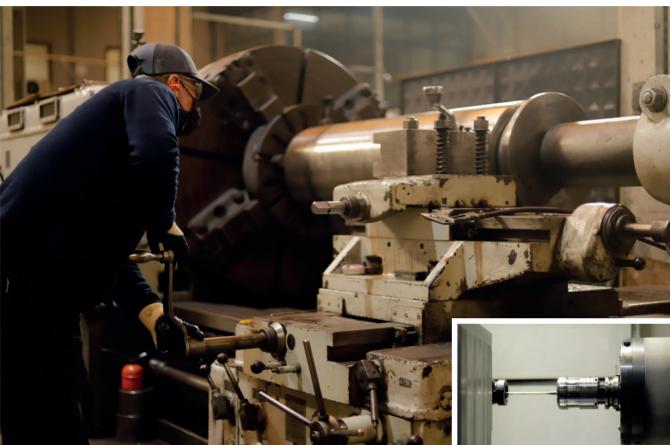

# 07.Machining

www.**sycdokum**.com

Our machining department, which contains various horizontal and vertical lathes, vertical machining centers, and horizontal machining centers with precise indexes, including C and Y axis, is where sensitive touches are created in the casting journey.